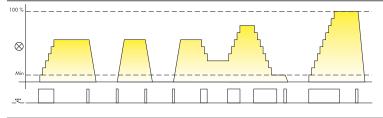

### **Operatings modes**

**Operating mode 1 (with memory):** the previous light level is memorized.

<u>Long control pulse:</u> The light level is progressively raised or lowered through a maximum of 10 incremental steps.

<u>Short control pulse:</u> Alternately switches between On and Off. When switching On, the light level assumes the value set during the previous On state.

Operating mode 2 (without memory): on switch off, the light level is not memorized.