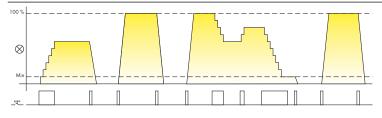

Long control pulse: The light level is progressively raised or lowered through a maximum of 10 incremental steps.

<u>Short control pulse:</u> Alternately switches On or Off between the maximum light level and the off state.