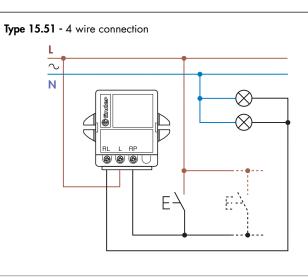

pulse: The light level is progressively raised or lowered through a maximum of 10 incremental steps.

<u>Short control pulse:</u> Alternately switches On or Off between the maximum light level and the off state.

### Operating mode setup.

On 15.61 it is possible to select the required operating mode using the front selector.

- On 15.51 operating mode 1 is preset, but it is possible to change it using the following sequence:
- a) remove the supply voltage;

b) press the control button;

c) apply the supply to the relay, keeping the button closed for 3 second;

d) On button release, the light will flash twice to indicate the selection of operating mode 2, or flash once for operating mode 1.

Repeating the above steps will alternately change between operating modes.

### Wiring diagrams















15 Series - Electronic step relay and dimmer

## Accessories

| Adaptor for panel mounting for type 15.61, 17.5 mm wide | 020.01 |  |
|---------------------------------------------------------|--------|--|
|                                                         |        |  |



020.01

|    | And in case of the local division of the loc | -               |
|----|-------------------------------------------------------------------------------------------------------------------------------------------------------------------------------------------------------------------------------------------------------------------------------------------------------------------------------------------------------------------------------------------------------------------------------------