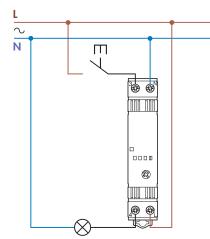

he light level is progressively raised or lowered through a maximum of 10 incremental steps.

<u>Short control pulse:</u> Alternately switches On or Off between the maximum light level and the off state.

### Operating mode setup.

On 15.61 it is possible to select the required operating mode using the front selector.

- On 15.51 operating mode 1 is preset, but it is possible to change it using the following sequence:
- a) remove the supply voltage;

b) press the control button;

c) apply the supply to the relay, keeping the button closed for 3 second;

d) On button release, the light will flash twice to indicate the selection of operating mode 2, or flash once for operating mode 1.

Repeating the above steps will alternately change between operating modes.

### Wiring diagrams















15 Series - Electronic step relay and dimmer

## Accessories

| Adaptor for panel mounting for type 15.61, 17.5 mm wide | 020.01 |  |
|---------------------------------------------------------|--------|--|
|                                                         |        |  |



020.01

|    | And in case of the local division of the loc | -               |
|----|---------------------------------------------------------------------------------------------------------------------------------------------------------------------------------------------------------------------------------------------------------------------------------------------------------------------------------------------------------------------------------------------------------------------------------------------