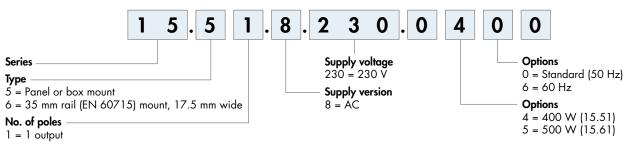

## **Ordering information**

Example: type 15.51, electronic step relay and dimmer, 230 V AC.