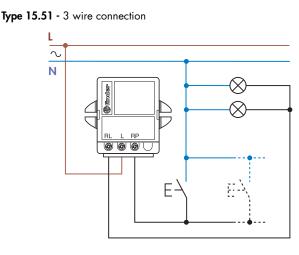

l pulse: The light level is progressively raised or lowered through a maximum of 10 incremental steps.

<u>Short control pulse:</u> Alternately switches On or Off between the maximum light level and the off state.

### Operating mode setup.

On 15.61 it is possible to select the required operating mode using the front selector.

- On 15.51 operating mode 1 is preset, but it is possible to change it using the following sequence:
- a) remove the supply voltage;

b) press the control button;

c) apply the supply to the relay, keeping the button closed for 3 second;

d) On button release, the light will flash twice to indicate the selection of operating mode 2, or flash once for operating mode 1.

Repeating the above steps will alternately change between operating modes.

### Wiring diagrams















15 Series - Electronic step relay and dimmer

## Accessories

| Adaptor for panel mounting for type 15.61, 17.5 mm wide | 020.01 |  |
|---------------------------------------------------------|--------|--|
|                                                         |        |  |



020.01

|    | And in case of the local division of the loc | -               |
|----|-----------------------------------------------------------------------------------------------------------------------------------------------------------------------------------------------------------------------------------------------------------------------------------------------------------------------------------------------------------------------------------------------------------------------------------