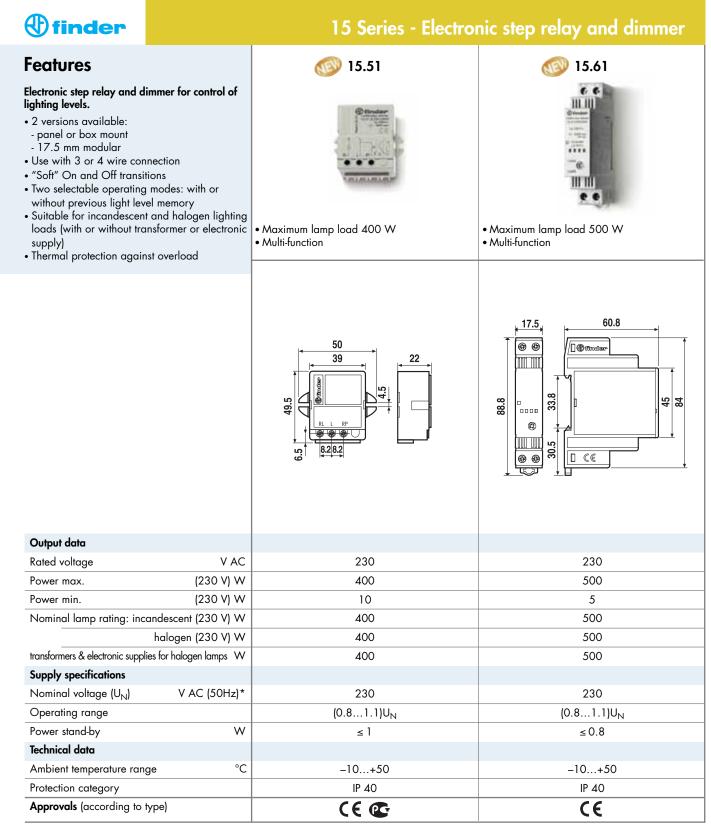

## **Ordering information**

Example: type 15.51, electronic step relay and dimmer, 230 V AC.

## Technical data

| Other data                                    |                 | 15.51       | 15.61          |
|-----------------------------------------------|-----------------|-------------|----------------|
| Power lost to the environment                 |                 |             |                |
| without load                                  | W               | 0.7         | 0.8            |
| with rated load                               | W               | 2.2         | 2.0            |
| Max cable length for push-button connection m |                 | 100         | 100            |
| Other data                                    |                 |             |                |
| Max. wire size                                |                 | solid cable | stranded cable |
|                                               | mm <sup>2</sup> | 1x6 / 2x4   | 1x4 / 2x2.5    |
|                                               | AWG             | 1x10 / 2x12 | 1x12 / 2x14    |
| Generation Screw torque                       | Nm              | 0.8         | 0.8            |