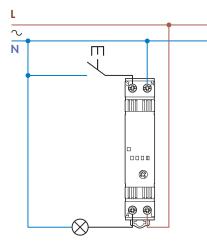

e: The light level is progressively raised or lowered through a maximum of 10 incremental steps.

<u>Short control pulse:</u> Alternately switches On or Off between the maximum light level and the off state.

### Operating mode setup.

On 15.61 it is possible to select the required operating mode using the front selector.

- On 15.51 operating mode 1 is preset, but it is possible to change it using the following sequence:
- a) remove the supply voltage;

b) press the control button;

c) apply the supply to the relay, keeping the button closed for 3 second;

d) On button release, the light will flash twice to indicate the selection of operating mode 2, or flash once for operating mode 1.

Repeating the above steps will alternately change between operating modes.

### Wiring diagrams















15 Series - Electronic step relay and dimmer

## Accessories

| Adaptor for panel mounting for type 15.61, 17.5 mm wide | 020.01 |  |
|---------------------------------------------------------|--------|--|
|                                                         |        |  |



020.01

|    | And in case of the local division of the loc | -               |
|----|-----------------------------------------------------------------------------------------------------------------------------------------------------------------------------------------------------------------------------------------------------------------------------------------------------------------------------------------------------------------------------------------------------------------------------------------